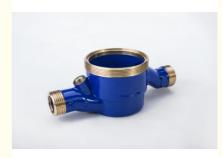

## **Product Specification**

**BRASS** MATERIAL: SIZE: DN15-DN50 **COLD WATER** MEDIA:

SURFACE TREATMENT: NATURAL POWDER COATING NICKLE

**PLATING** 

• Highlight: meter pulse water meter body,

brass water meter body

## **Product Description**

| Item                      | Brass Valve Controlled Water Meter Body , Heavy Duty Water Flow Meter Body                                                                           |
|---------------------------|------------------------------------------------------------------------------------------------------------------------------------------------------|
| Material                  | CuZn40Pb2,CuZn39Pb3,CC754S,CC770S,C3604,C37710,C<br>W614N,CW617N,DZR BRASS, etc.                                                                     |
| Dimension                 | DN13, DN15,DN20,DN25,DN32,DN40,DN50                                                                                                                  |
| Finish                    | Natural, Powder coating, Nickle Plating                                                                                                              |
| Connection                | Threaded or Flanged                                                                                                                                  |
| Process                   | Gravity casting, Automatic Sand casting, Shell molding, Forging                                                                                      |
| Machining<br>Equipments   | IMR gravity casting machinin, Japan automatic casting line,CNC,CNC Lathe,Transfer machine for water meters,etc                                       |
| Inspection<br>Equipements | Spectrometer for material composition analysis<br>CMM for diemsion check<br>100% leakage test with 0.6MPa - 0.8MPa by air.<br>100% thread inspection |
| Design                    | OEM/ODM                                                                                                                                              |
| Sampe<br>requested        | Yes                                                                                                                                                  |
| MOQ                       | 500-2000pcs                                                                                                                                          |
| Price Term                | Ex-works, FOB,CIF, etc                                                                                                                               |

## 水表系列

产品展示 Bathroom series