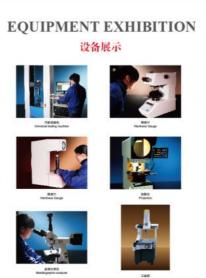

## **Product Description**

| Item                      | Brass Valve Controlled Water Meter Body , Heavy Duty Water Flow Meter Body                                                                           |
|---------------------------|------------------------------------------------------------------------------------------------------------------------------------------------------|
| Material                  | CuZn40Pb2,CuZn39Pb3,CC754S,CC770S,C3604,C37710,C<br>W614N,CW617N,DZR BRASS, etc.                                                                     |
| Dimension                 | DN13, DN15,DN20,DN25,DN32,DN40,DN50                                                                                                                  |
| Finish                    | Natural, Powder coating, Nickle Plating                                                                                                              |
| Connection                | Threaded or Flanged                                                                                                                                  |
| Process                   | Gravity casting, Automatic Sand casting, Shell molding, Forging                                                                                      |
| Machining<br>Equipments   | IMR gravity casting machinin, Japan automatic casting line,CNC,CNC Lathe,Transfer machine for water meters,etc                                       |
| Inspection<br>Equipements | Spectrometer for material composition analysis<br>CMM for diemsion check<br>100% leakage test with 0.6MPa - 0.8MPa by air.<br>100% thread inspection |
| Design                    | OEM/ODM                                                                                                                                              |
| Sampe<br>requested        | Yes                                                                                                                                                  |
| MOQ                       | 500-2000pcs                                                                                                                                          |
| Price Term                | Ex-works, FOB,CIF, etc                                                                                                                               |