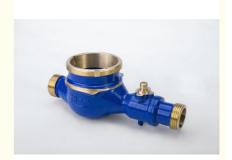

## **Product Specification**

**BRASS** MATERIAL: SIZE: DN15-DN50 **COLD WATER** MEDIA:

SURFACE TREATMENT: NATURAL POWDER COATING NICKLE

**PLATING** 

• Highlight: meter pulse water meter body,

brass water meter body

## **Product Description**

| Item                      | Brass Valve Controlled Water Meter Body , Heavy Duty Water Flow Meter Body                                                                           |
|---------------------------|------------------------------------------------------------------------------------------------------------------------------------------------------|
| Material                  | CuZn40Pb2,CuZn39Pb3,CC754S,CC770S,C3604,C37710,C<br>W614N,CW617N,DZR BRASS, etc.                                                                     |
| Dimension                 | DN13, DN15,DN20,DN25,DN32,DN40,DN50                                                                                                                  |
| Finish                    | Natural, Powder coating, Nickle Plating                                                                                                              |
| Connection                | Threaded or Flanged                                                                                                                                  |
| Process                   | Gravity casting, Automatic Sand casting, Shell molding, Forging                                                                                      |
| Machining<br>Equipments   | IMR gravity casting machinin, Japan automatic casting line,CNC,CNC Lathe,Transfer machine for water meters,etc                                       |
| Inspection<br>Equipements | Spectrometer for material composition analysis<br>CMM for diemsion check<br>100% leakage test with 0.6MPa - 0.8MPa by air.<br>100% thread inspection |
| Design                    | OEM/ODM                                                                                                                                              |
| Sampe<br>requested        | Yes                                                                                                                                                  |
| MOQ                       | 500-2000pcs                                                                                                                                          |
| Price Term                | Ex-works, FOB,CIF, etc                                                                                                                               |

## 水表系列

产品展示 Bathroom series