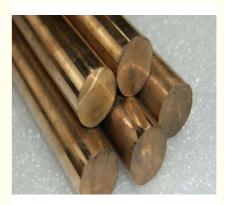

# C95800 Copper Alloy Aluminum Bronze Rod , Continuous Casting Aluminum Bronze Round Bar

## **Product Specification**

Name: C95800 Copper Alloy Continuous Casting

Aluminum Bronze Round Bar

• Price Term: FOB, CIF, CNF, EXW

Material: Bronze

• Shape: Round, Hexagon Or Customized

• Dimension: Customized

# Product Description

| Item                      | Bronze Rod                                                                                                                                                                          |
|---------------------------|-------------------------------------------------------------------------------------------------------------------------------------------------------------------------------------|
| Standard                  | ASTM,AISI,BS,JIS,GB,etc                                                                                                                                                             |
| Туре                      | Continuous or Extruded                                                                                                                                                              |
| OEM acceptance            | Yes, customized composition and dimension is accepted                                                                                                                               |
| Shape                     | Solid or hollow<br>Round, flat, square, hexagonal, rectangular,etc                                                                                                                  |
| Dimension                 | Round bar: Diameter for continuous casted rod: 7-150 mm Diameter for extruded rod: 3-70 mm Length: customized Dimension for rods of Other shapes can be customized.                 |
| Finish                    | Mill, polished, bright or as requested                                                                                                                                              |
| Process                   | Horizonal continuous casting, Extrusion                                                                                                                                             |
| Inspection<br>Equipements | Chemical composition analysis: Spectrometer<br>Mechenic property test: Hardness, tensile<br>strength, Elongation,Straightness                                                       |
| Application               | 1). Charging auto parts 2) Connectors 3). Marine pumps 4). Bushing 5).Electrical conductors 6) Cummunication 7) Couplings, plumbing parts or sanitary ware parts, etc. 8). Military |
| Advantages                | 1) Good mechanical properties, 2) Strong corrosion resistance, 3) Strict dimension control, 4) High intensity, 5) Great machining performance, 6) Hot Forging performance           |
| MOQ                       | 500KG-3000KG                                                                                                                                                                        |
| Sampe<br>requested        | Yes                                                                                                                                                                                 |
| Price Term                | Ex-works, FOB,CIF, etc                                                                                                                                                              |