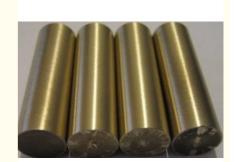

# C95800 Copper Alloy Aluminum Bronze Rod , Continuous Casting Aluminum Bronze Round Bar

## **Product Specification**

Name: C95800 Copper Alloy Continuous Casting

Aluminum Bronze Round Bar

• Price Term: FOB, CIF, CNF, EXW

Material: Bronze

• Shape: Round, Hexagon Or Customized

• Dimension: Customized

# Product Description

| Item                      | Bronze Rod                                                                                                                                                                          |
|---------------------------|-------------------------------------------------------------------------------------------------------------------------------------------------------------------------------------|
| Standard                  | ASTM,AISI,BS,JIS,GB,etc                                                                                                                                                             |
| Туре                      | Continuous or Extruded                                                                                                                                                              |
| OEM acceptance            | Yes, customized composition and dimension is accepted                                                                                                                               |
| Shape                     | Solid or hollow<br>Round, flat, square, hexagonal, rectangular,etc                                                                                                                  |
| Dimension                 | Round bar: Diameter for continuous casted rod: 7-150 mm Diameter for extruded rod: 3-70 mm Length: customized Dimension for rods of Other shapes can be customized.                 |
| Finish                    | Mill, polished, bright or as requested                                                                                                                                              |
| Process                   | Horizonal continuous casting, Extrusion                                                                                                                                             |
| Inspection<br>Equipements | Chemical composition analysis: Spectrometer<br>Mechenic property test: Hardness, tensile<br>strength, Elongation,Straightness                                                       |
| Application               | 1). Charging auto parts 2) Connectors 3). Marine pumps 4). Bushing 5).Electrical conductors 6) Cummunication 7) Couplings, plumbing parts or sanitary ware parts, etc. 8). Military |
| Advantages                | 1) Good mechanical properties, 2) Strong corrosion resistance, 3) Strict dimension control, 4) High intensity, 5) Great machining performance, 6) Hot Forging performance           |
| MOQ                       | 500KG-3000KG                                                                                                                                                                        |
| Sampe<br>requested        | Yes                                                                                                                                                                                 |
| Price Term                | Ex-works, FOB,CIF, etc                                                                                                                                                              |